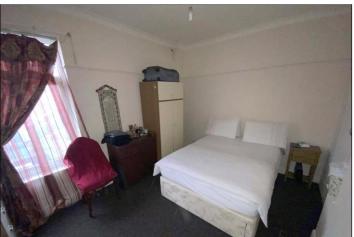

### **LANDING**

**BEDROOM ONE** - **4.01m** x **3.23m** (13'2" x 10'7")
With woodgrain effect laminate flooring and radiator.

BEDROOM TWO - 4.01m (13'2") x 2.87m (9'5") increasing to 3.8m (12'6") to include depth of wardrobes
Built-in wardrobes and radiator.