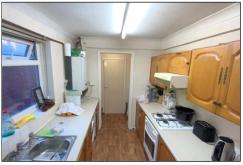

# KITCHEN - 2.9m x 2.13m (9'6" x 7')

Light oak style wall, drawer and floor cupboards with roll top work surfaces and a single drainer stainless steel sink unit. Built-in electric oven and four ring gas hob with extractor canopy. Space for washing machine. Wall mounted Baxi gas fired combination boiler.