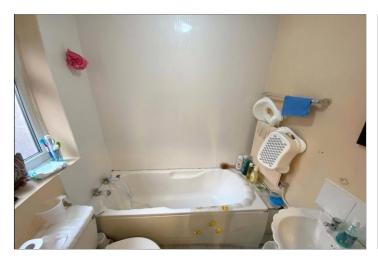

## GROUND FLOOR BATHROOM

With a white suite comprising panelled bath, pedestal wash hand basin and close couple WC.