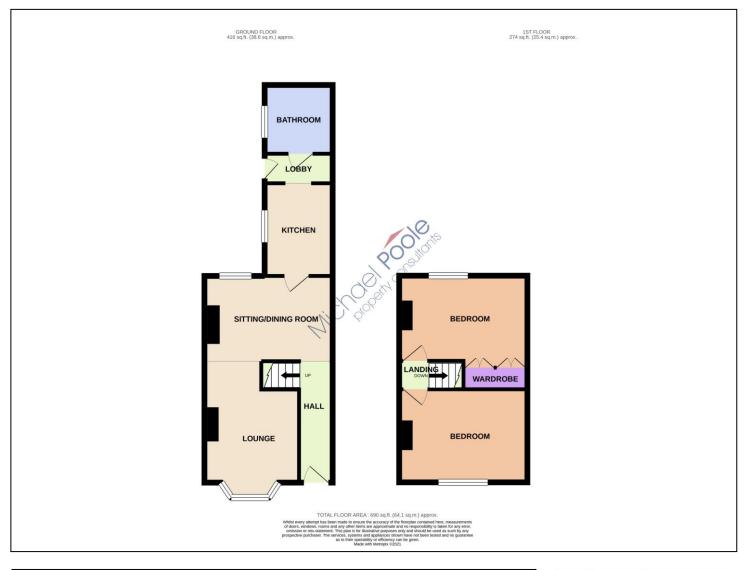

Briefly, the accommodation comprises entrance hall, 25ft through lounge/dining room, kitchen, rear lobby, and ground floor bathroom. The first floor has two double bedrooms and there's a yard outside at the rear.

## **GROUND FLOOR**

#### **ENTRANCE HALL**

With UPVC entrance door with double glazed insert and staircase to the first floor.

THROUGH LOUNGE DINING ROOM - 7.1m (23'4") increasing to 7.62m (25') to include bay window x 2.97m (9'9") in the lounge area and increasing to 4.01m (13'2") in the dining area

# KITCHEN - 2.9m x 2.13m (9'6" x 7')

Light oak style wall, drawer and floor cupboards with roll top work surfaces and a single drainer stainless steel sink unit. Built-in electric oven and four ring gas hob with extractor canopy. Space for washing machine. Wall mounted Baxi gas fired combination boiler.

#### **REAR LOBBY**

With UPVC exterior door onto the rear yard and connecting door into ......

## GROUND FLOOR BATHROOM

With a white suite comprising panelled bath, pedestal wash hand basin and close couple WC.

# **FIRST FLOOR**

### **LANDING**

**BEDROOM ONE** - **4.01m** x **3.23m** (13'2" x 10'7")
With woodgrain effect laminate flooring and radiator.

BEDROOM TWO - 4.01m (13'2") x 2.87m (9'5") increasing to 3.8m (12'6") to include depth of wardrobes
Built-in wardrobes and radiator.

## **REAR YARD**

Wall enclosed rear yard with a rear access gate.

AGENTS REF: - IM/LS/MID210827/08122021

Council Tax Band: A Tenure: Freehold

TO VIEW: Contact our Middlesbrough office on

Tel: 01642 254222

**TO VIEW:** Tel: 01642 254222 64-66 Borough Road, Middlesbrough, T\$1 2JH