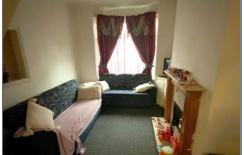

#### **ENTRANCE HALL**

With UPVC entrance door with double glazed insert and staircase to the first floor.

THROUGH LOUNGE DINING ROOM - 7.1m (23'4") increasing to 7.62m (25') to include bay window x 2.97m (9'9") in the lounge area and increasing to 4.01m (13'2") in the dining area